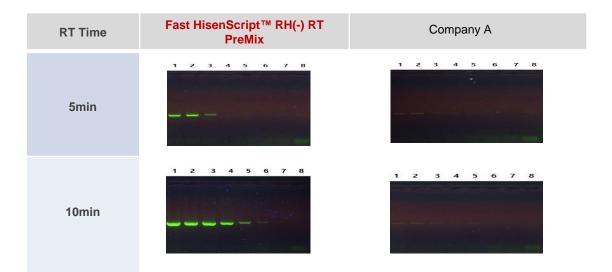

### Comparative data for performance

- ◆ We conducted a comparative experiment with other supplier's product and Fast HisenScript ™ RH (-) RT PreMix kit.
- Serial dilution was performed with using same RNA.
- As a result of the experiment and electrophoresis, reverse transcription time was short and effective cDNA synthesis was performed.
- APPLICATION
- First strand cDNA synthesis
- Construction of full length cDNA libraries
- RT-PCR
- Real-time RT-PCR