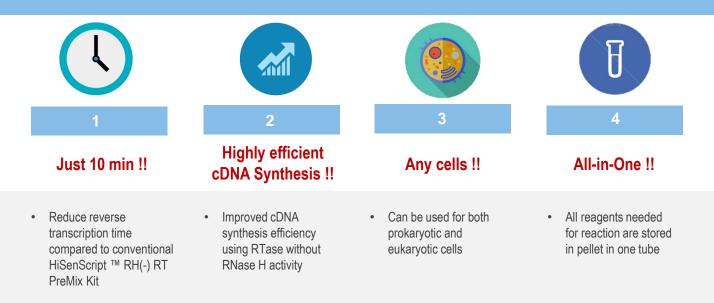

# Fast Hisenscript<sup>™</sup> RH(-) RT PreMix kit

"Dried and aliquoted RT Premix products that can be applied to RNA extracted from various samples and to synthesize cDNAs for fast time (**ONLY 10 - 15 Min !!!**)"

### Name of origin :

Fast HisenScript<sup>™</sup> RH(-) RT PreMix

- HisenScript means "High + Sensitivity + Reverse transcriptase"
- RH (-) means no RNase H activity
- "RT PreMix" means All-in-One type kit

- Specificity for cDNA synthesis using RTase with no RNase H activity
- Improves efficiency of cDNA synthesis (10-15 minutes)
- All reagents needed for reaction are stored in pellet in one tube
- Products capable of cDNA synthesis from prokaryotic and eukaryotic RNA