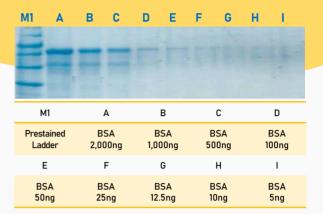

## **Performance Data**

• Fig 1) High Sensitivity : Capable of identifying proteins at nanogram levels

Fig 2) Clear Background : Produces distinct and sharp protein bands, facilitating easy documentation and analysis