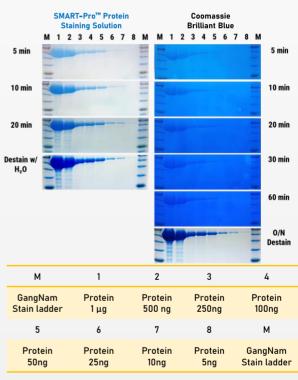

## **Performance Data**

• Fig 1) High Sensitivity : Capable of identifying proteins at nanogram levels

Fig 2) Clear Background : Produces distinct and sharp protein bands, facilitating easy documentation and analysis