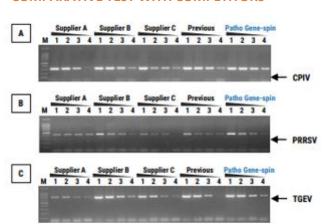

### **COMPARATIVE TEST WITH COMPETITORS**

| KIT CONTENTS | CAT. NO. | CAPACITY |
|--------------|----------|----------|
|              | 17154    | 50 col   |

17154.2