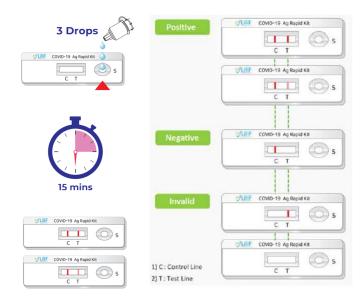

## **☆** LiliF® GBN COVID-19 Ag Rapid Kit

LiliF ® GBN COVID-19 Ag Rapid Kit is a lateral flow chromatographic immunoassay for the detection of SARS-CoV-2 specific antigens in human nasopharyngeal swab specimens.

- High Sensitivity & Specificity
- Rapid to use within 10 minutes
- Korean MFDS Approved

- Simple to use
- High Sensitivity & Specificity
- Korea MFDS Export licensed & CE/IVD Certified