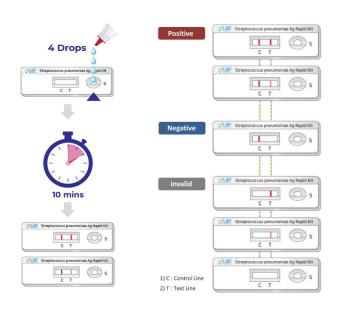

## **☆** LiliF® S. pneumoniae Ag Rapid kit

LiliF® Streptococcus pneumoniae Ag rapid kit uses
ImmunoChromatographic Assay to diagnose pneumococcus, the
causative agent of pneumonia, which is a major disease.

- High Sensitivity & Specificity
- Rapid to use within 10 minutes
- Korean MFDS Approved

- Simple to use
- High Sensitivity & Specificity
- Korea MFDS Export licensed & CE/IVD Certified